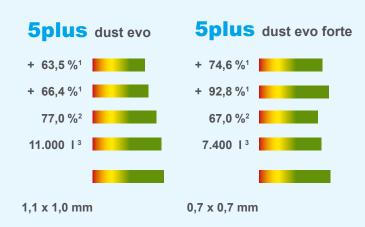

# **5plus** particle protection mesh The meshes with particle filter technology (PFT)

5plus dust evo and 5plus dust evo forte are an electrostatic protective shield. They are charged by air friction and therefore their effects are reinforced. This causes an efficient reduction of the particle penetration.

# High performance.

trittec broke new ground with 5plus dust evo and is the first insect screen provider dealing with the subject of particle protection and preventive screens who developed a screen not only against insects but also against pollen and particulate matter.

In the development of 5plus dust evo forte trittec gave priority to the pollen and dust retention of the screen. Due to its smaller mesh size compared to 5plus dust evo, trittec succeeded in improving the retention values without significant losses in optics or light and air passage.

# **Advantages**

- effective pollen retention:
- transparency:
- ventilation: 3,2 m/s at 0,11 mbar differential pressure
- brilliant view

mesh size

www.blauer-engel.de/uz34

\* Indoor climate index =  $\underbrace{light incidence in \% x (particle retention in \% x 2)}_{differential pressure in mbar x 1.000}$ 

<sup>1</sup> The value was measured in comparison to an open window on the basis of Arizona fine dust according to ISO 12103-1 A1 respectively birch pollen (5plus dust evo) and grass pollen (5plus dust evo forte).

<sup>3 (</sup>I/m²/s at 30 PA) according to EN ISO 9237, +/- 5% deviation possible