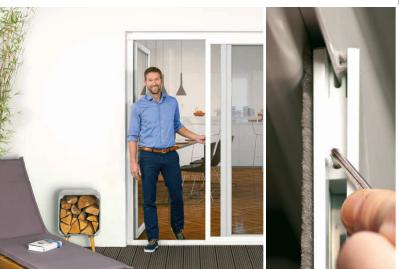

## trittec sliding doors extend your living area to the terrace.

The living and dining area often form the centre of family life. The extra large door openings to patio or garden require special protection from unwanted visitors.

Whether you practice sports or relax watching the sunset, with the trittec sliding door you let the summer air into the house without a worry.