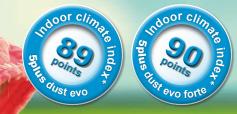

Therefore we do not hesitate to find new approaches to test the effectiveness and the efficiency of our meshes. The Indoor Climate Index is an evaluation of the mesh quality, which for the first time takes into account all the factors of an optimal protection mesh: effective particle protection plus high light and air passage.

www.blauer-engel.de/uz34

\* Indoor climate index =  $\underbrace{light incidence in \% x (particle retention in \% x 2)}_{differential pressure in mbar x 1.000}$ 

<sup>1</sup> The value was measured in comparison to an open window on the basis of Arizona fine dust according to ISO 12103-1 A1 respectively birch pollen (5plus dust evo) and grass pollen (5plus dust evo forte).