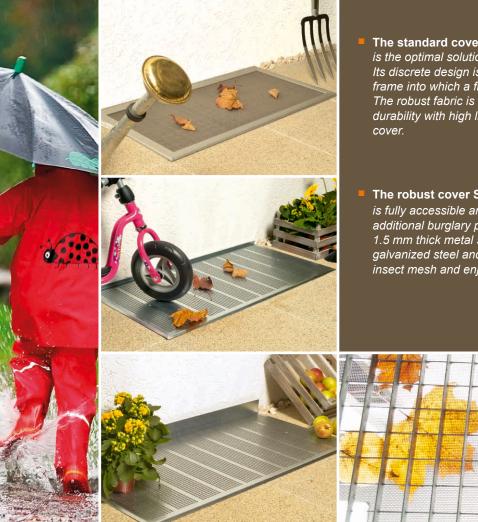

### The standard cover KSA

is the optimal solution for all standard built-in situations. Its discrete design is based on a high quality aluminum frame into which a fine stainless steel mesh is clamped. The robust fabric is easy to clean and ensures a long durability with high light and air supply for your light well

### The robust cover SECUR fix

is fully accessible and provides first-class design with additional burglary protection. It is made of an approx. 1.5 mm thick metal sheet. You have the choice between galvanized steel and stainless steel. Combine it with an insect mesh and enjoy best protection.

## trittec light well covers

offer optimal protection against small animals & impurities.

We only think of light wells when they have to be cleaned. With the trittec light well cover solutions you save time and strenuous cleaning actions, because the surface can very easily be cleaned with a broom, pressure washer or damp cloth. Equally simple is the installation on the existing grid. An additional safety can be achieved attaching securing screws.

In addition to an attractive design we place great emphasis on high robustness and stability.

Optionally, the production of your cover with an upstand is possible. This protects open spaces such as windows protruding above the upper edge of the light well and guarantees sufficient ventilation. On request we can provide you with the Upgrade Secur SuperSafe Kit with additional burglary protection.