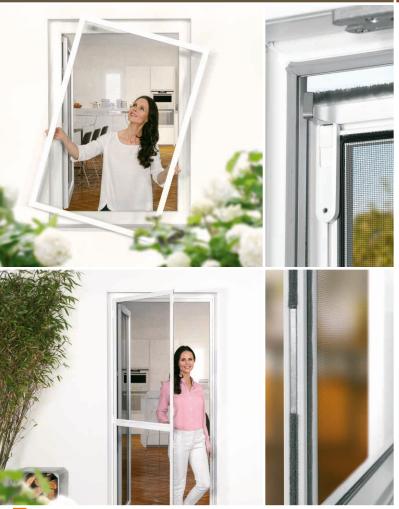

# trittec frames for windows are versatile & practical.

Whether you are reading in the living room or enjoying the evening by candlelight: with the trittec frame for windows you will experience carefree leisure time. The sophisticated system provides flexible application options even with existing outdoor blinds or other weather protection angles. All fasteners have already been integrated and have mostly been fixed hidden in the frame. Consequently mounting and unmounting the screen is tool-free, reliable and easy.

### trittec rotating frames are comfortable & chargeable.

Trittec rotating frames are proven and smooth solutions for inward opening windows or doors that are subjected to heavy use. A storm outside: No problem, as the rotating frame is seamlessly and securely connected through the integrated magnetic strips and brush seals.