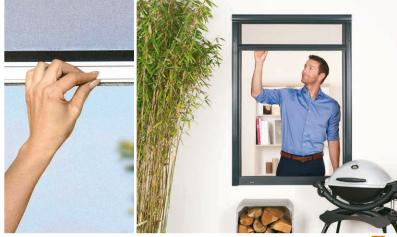

# trittec frames for windows are versatile & practical.

Whether you are reading in the living room or enjoying the evening by candlelight: with the trittec frame for windows you will experience carefree leisure time. The sophisticated system provides flexible application options even with existing outdoor blinds or other weather protection angles. All fasteners have already been integrated and have mostly been fixed hidden in the frame. Consequently mounting and unmounting the screen is tool-free, reliable and easy.

## trittec roller blinds give a peaceful sleep.

Dormitories are often in the attic. For a healthy rest proper ventilation is particularly important here. With trittec insect repellent roller blinds you are on the right road.

Suitable amongst others for outward opening windows in the living area. The integrated reverse break ensures a secure fabric run. The innovative magnetic closure system will enthral you. It operates without wear and guarantees a long durability, even with frequently used blinds.